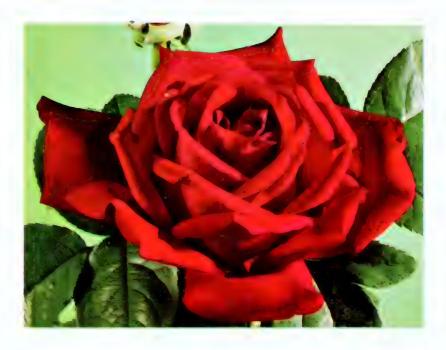

#### Scarlet Knight (right)

#### ALL-AMERICA AWARD WINNER FOR 1968

Grandiflora. (The House of Meilland). Plant Pat. 2692. Scarlet Knight is a wonderful new Grandiflora which fills a need in this class for a good red rose. This is a rich, vibrant red Grandiflora—an eye-catching, velvety, scarlet-red that holds its magnificent color beautifully. The well-shaped buds open from a deep, dark red to blooms of classic, high-centered form, 4 to 5 inches across. Bloom comes usually two or three to the stem, with occasional single flowers which are excellent for cutting. Not only are the blooms exceptionally beautiful, but Scarlet Knight produces so many of them all season. The plant has wonderful vigor, grows medium to tall with a fine, upright habit. The excellent foliage is of a rich leathery green.

**\$4 ea.**—3 or more, \$3.55 ea.